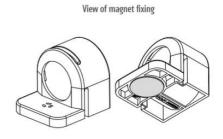

#### **GENERAL DATA**

| Magnetic mount             |
|----------------------------|
| 220-240 V AC               |
| No switch                  |
| 3-pole plug with snap lock |
| IT                         |
| 16 A                       |
| LED                        |
| 1.080 Lm/1.730 Lm          |
| 60,000h at +20°C           |
|                            |