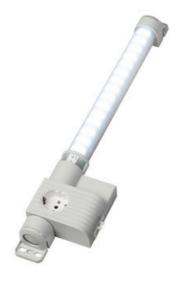

# VARIOLINE LAMP WITH SOCKET LED 121/122 - OBSOLETE - NEW RANGE COMING SOON

Varioline

12135.0-30 OBSOLETE - LED 121 220-240V AC, without switch, magnet fixing, Italy socket

- OBSOLETE
- FOR LED LIGHT USE LED 025
- FOR SOCKETS USE SD 035

#### PRODUCT DESCRIPTION

LED 121/122 Range is now Obsolete - Stego has a New Range coming Mid 2024

#### **GENERAL DATA**

| Magnetic mount             |
|----------------------------|
| 220-240 V AC               |
| No switch                  |
| 3-pole plug with snap lock |
| IT                         |
| 16 A                       |
| LED                        |
| 1.080 Lm/1.730 Lm          |
| 60,000h at +20°C           |
|                            |